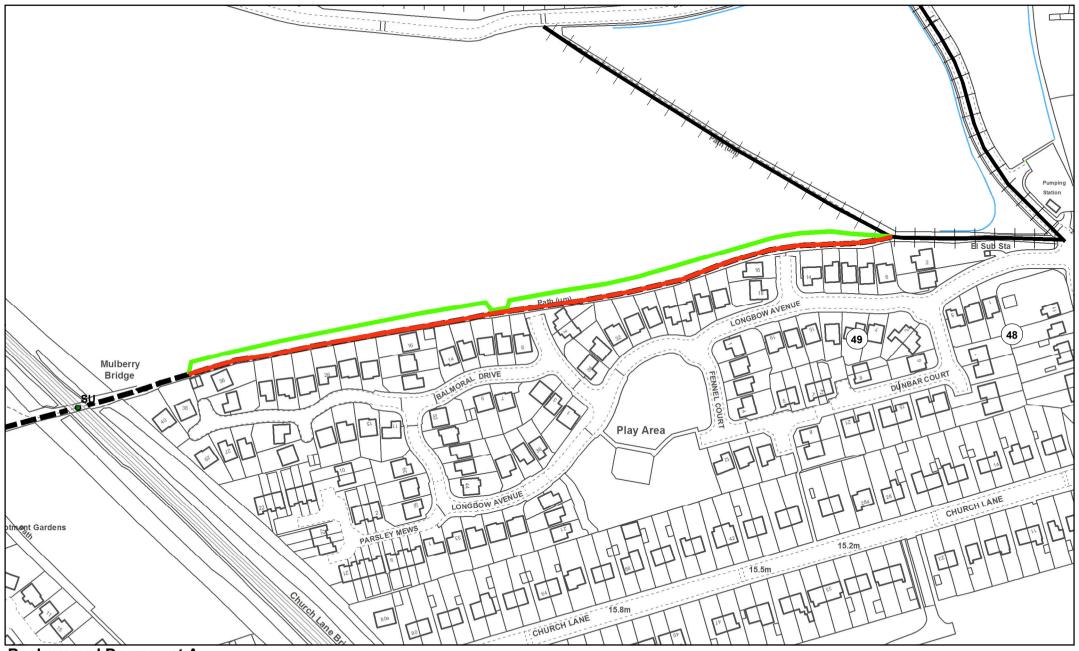

## Background Document A **Proposed Diversion Order Rothwell 49 (part)**

Key **Diverted Route** 

New Route

024 81216 Meters

Please Note: This is a working copy of the Definitive Map and is not a legal document. It should only be treated as an indication of public rights of way. Furthermore, the data shown on this map has currently not been corrected according to the OS Positional Accuracy Improvement Programme. The map base used by Leeds City Council follows the Ordnance Survey data from Per August 2004 so some rights of way may be misaligned to the current Ordnance Survey maps. Any queries orerors in relation to public rights should be raised with the Definitive Map Team on 0113 3782906.

This map is reproduced from Ordnance Survey materials with the permission of Ordnance Survey on behalf of the Controller of Her Majesty's Stationery Office Crown Copyrights. Unauthorised reproduction infringes Crown Copyright and may lead to prosecution or criminal proceedings. Leads City Council 100019567 (2017)